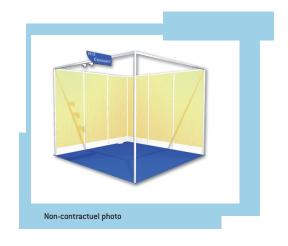

# **BASIC STAND**

# Description

#### Floor covering

- Blue carpet

#### **Architecture**

- External and dividing partitions (light coloured)
- Aluminium structure (white)

#### Signage

- Name flag with exhibitor's name and stand number

# Electrical equipment (excluding electricity supply)

- 1 spotlight rail (1 100-watt spotlight per 3 metres<sup>2</sup>)
- One triple plug per stand