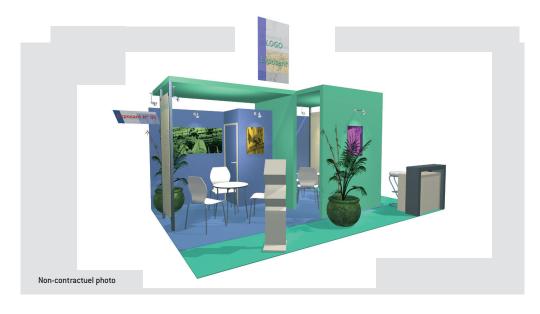

# **TURNKEY STANDS**

# **Description**

#### Floor covering

- Carpet with a protective plastic film (choice of 5 or 6 colours)

#### **Architecture**

- External and dividing partitions with wall covering (choice of 7 colours).
- A lockable storeroom with coat pegs and shelving: 1 m  $^2\,$  for stands  $24m^2\,$  and 2 m  $^2\,$  for stands  $>24m^2\,$

### Signage

- Flag with the company name (on one side only), and high-level sign with exhibitor's logo (on one side only) above the stand

### **Electrical equipment**

- 1 x 3-kW electrical socket (intermittent)
- Lighting for the whole stand
- One triple plug (stand à 24 m²) or 2 triple plugs (stand > à 24 m²)

#### **Furniture**

- 1 reception desk and one high stool
- 1 furniture unit (stand  $\$ à 24 m²) or 2 furniture units (stand > à 24 m²) comprising 1 table and 3 chairs
- 1 document display stand
- 1 coat rack
- 1 waste paper basket
- 1 fridge filled with soft drinks
- 1 coffee machine

#### Floral Decoration

- Floral decoration of stand